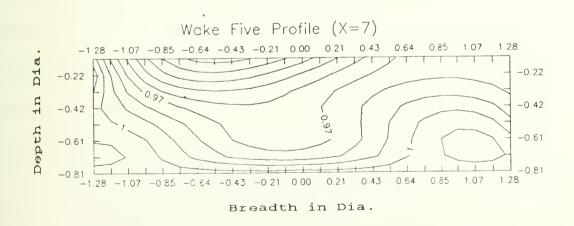

#### Wake Three Profile (X=7)



Figure 3.9 Wake Three Profile.



### Wake Three Profile (X=7)



Figure 3.10 Wake three profiles of constant velocity.





Figure 3.11 Wake three contours of constant velocity.



### Selected Profiles of Wake Three at Constant Values if Depth (Z) in Dia.



Figure 3.13 Selected profiles of wake three.



#### Wake Four Profile (X=7)



Figure 3.13 Wake four profile.



#### Wake Four Profile (X=7)



Figure 3.14 Wake four profiles of constant velocity.





Figure 3.15 Wake four contours of constant velocity.



# Selected Profiles of Wake Four at Constant Values of Depth (Z) in Dia.



Figure 3.16 Selected profiles of wake four.



## Wake Five Profile (X=7)



Figure 3.17 Wake five profile.





Figure 3.18 Wake five profiles of constant velocity.



Figure 3.19 Wake five contours of constant velocity.



# Selected Profiles of Wake Five at Constant Values of Depth (Z) in Dia.



Figure 3.20 Selected profiles of wake five.

#### 3.3 Discussion of Results

Wakes one, three, and four show good agreement on the general shape of the wake measured. Wake two does not show a symmetrical form nor does it fit the trend of wake development shown in wakes one and three. This data shows the effect of nonlinear drift that is not compensated for in the calibration procedure and is considered unreliable. Wake two is the average of two entirely separate wake measurements. The same measurements were repeated when preliminary results revealed the asymmetric pattern. This average did not improve the results and limits on tank availability prevented fur